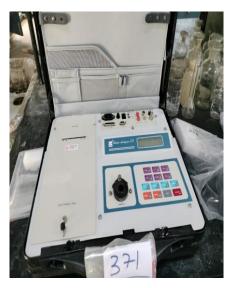

## **Infrastructure in labs facilitating Research**

**Laminar Air-flow Chamber** 

**Hot Air Oven** 

**Potentiometer** 

**Ion exchange Distilled** water plant

**Electric Stirrer** 

Water Analyser

**Electric heating mantle** 